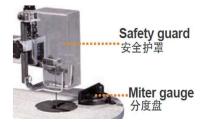

## Scroll Saw

W1872

1.2A

Flexible LED light

Safety Guard

Cast iron base

Foot Switch Free your hand when cutting

Flexible dust blower