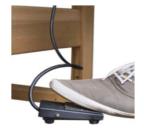

## Scroll Saw

W1872

1.2A

Flexible LED light

Safety Guard

Cast iron base

Foot Switch Free your hand when cutting

Flexible dust blower

Variable Speed Variable speed can be adjusted anywhere from 550 to 1600 strokes Per minute with the simple turn of a knob.

**Foot Switch** 

**Optional Tool Box** 

**Optional PTO Shaft** 

- Optional LED light(Flexible light)
- Cast iron base, low vibration
- 406mm(16") cutting capacity
- Variable speed control for cutting wood and plastic
- In-built dust blower
- Table adjustable 0-45°
- Pin less blade holder
- Cast Aluminum large working table adjustable angle