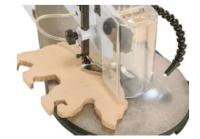

Variable Speed
Variable speed can be adjusted anywhere from 550 to 1600 strokes Per minute with the simple turn of a knob.

**Optional Stand** 

LED Light

**Optional Tool Box** 

**Optional PTO Shaft** 

- Flexible lamp
- Cast iron base, low vibration
- 406mm(16") cutting capacity
- · Variable speed control for cutting wood and plastic
- In-built dust blower
- Table adjustable -10° ~45°
- Pin less blade holder
- Cast iron work table low vibration

## 18 In. Variable Speed Scroll Saw With Light/PTO Shaft

| WATT                      |                      |              |                  |      | S.P.M    |            |            |       |        | RPM                        | axbxh<br>mm | kg        |
|---------------------------|----------------------|--------------|------------------|------|----------|------------|------------|-------|--------|----------------------------|-------------|-----------|
| Current                   | Max cutting<br>depth |              | Max cutting size |      | Speed    | Table size | Table tilt | Blade |        | Flexible<br>shaft<br>speed | Carton size | N.W./G.W  |
| Amp/Watt                  | mm at                | mm at<br>45° | mm               | inch | SPM      | mm         | °(degree)  | mm    | inch   | RPM                        | mm          | kg        |
| 1.2A                      | 50                   | 20           | 456              | 18   | 550-1600 | 262X490    | -10-45°    | 133   | 5-1/4" | 1650-4800                  | 785X380X385 | 17.5/20.0 |
| \$1:70W<br>\$2 10min:120W | 50                   | 20           | 456              | 18   | 550-1600 | 262X490    | -10-45°    | 133   | 5-1/4" | 1650-4800                  | 785X380X385 | 17.5/20.0 |