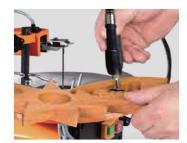

Variable Speed
Variable speed can be adjusted anywhere from 550 to 1600 strokes Per minute with the simple turn of a knob.

**Optional Stand** 

LED Light

**Optional Tool Box** 

**Optional PTO Shaft** 

- Flexible lamp
- Cast iron base, low vibration
- 406mm(16") cutting capacity
- · Variable speed control for cutting wood and plastic
- In-built dust blower
- Table adjustable -10° ~45°
- Pin less blade holder
- Cast iron work table low vibration